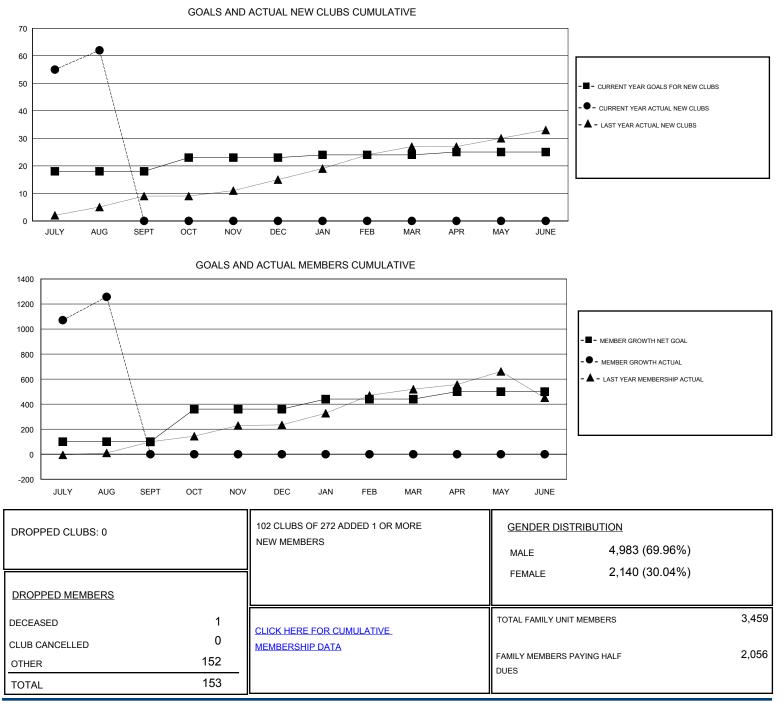

## District 325A1

Results as of: 8/31/2019

| GMT:                  |               |           |               |                       |                           |                         | GMT CA                                             |
|-----------------------|---------------|-----------|---------------|-----------------------|---------------------------|-------------------------|----------------------------------------------------|
| Clubs                 |               |           |               | Members               |                           |                         |                                                    |
| RESULTS FOR 2019-2020 |               |           |               | RESULTS FOR 2019-2020 |                           |                         |                                                    |
| QUARTER               | NEW CLUB GOAL | NEW CLUBS | DROPPED CLUBS | QUARTER               | MEMBER GROWTH NET<br>GOAL | MEMBER GROWTH<br>ACTUAL | DROPPED<br>MEMBERS ACTUAL<br>(including transfers) |
| JULY/AUG/SEPT         | 18            | 62        | 0             | JULY/AUG/SEPT         | 100                       | 1415                    | 153                                                |
| OCT/NOV/DEC           | 5             | 0         | 0             | OCT/NOV/DEC           | 260                       | 0                       | 0                                                  |
| JAN/FEB/MAR           | 1             | 0         | 0             | JAN/FEB/MAR           | 80                        | 0                       | 0                                                  |
| APR/MAY/JUNE          | 1             | 0         | 0             | APR/MAY/JUNE          | 60                        | 0                       | 0                                                  |